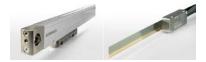

## Options:

Force sensor with electronic unit

Assembly and calibration

Linear encoder (EnDat)