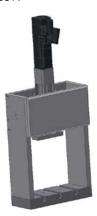

### Kit for the assembly of a servo press

### Content of basic kit:

Drive, power module

CPU for servo press control

Drive-CliQ encoder cable

Motor

Flash card 1GB with firmware and **MecaMotion** user licence

- MecaMotion platform
- GSD file for PROFINET
- Block diagram for wiring

# Application:

Servo press unit with SMC LEYG actuator.

The kit is usable with linear actuators from various brands like Festo, Bosch, Metalwork, Unimotion, etc.