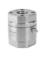

## Options:

Force sensor with electronic unit

Assembly and calibration

Linear encoder (EnDat)